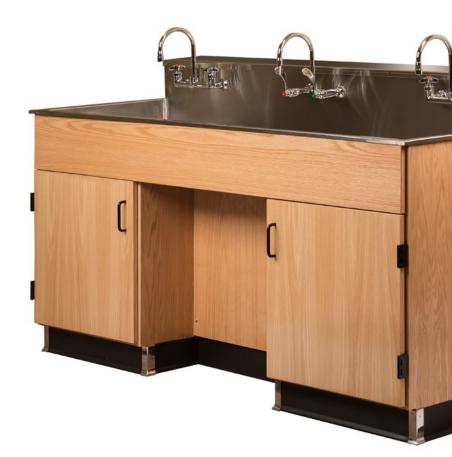

## UTI-PURPOSE WORKSTATION

The MULTI-PURPOSE UTILITY SINK makes clean-up easy in any room. Multiple students can work simultaneously using all three fixtures and the large stainless steel sink makes this unit deal for any wet-working purpose. Two base cabinets provide ample room for storage of clean tools and materials. Removable closure panel between cabinets allows easy access to plumbing services.

## FEATURES

- + Multi-User Work Area
- + Large Stainless Steel Basin
- + Oversized Base Cabinets [provide storage room]

+ Accessories for Organization [8" deep full length shelf + four panel mount 9" long utility hooks]

+ Quality Fixtures [H/C mixing gooseneck fixtures]