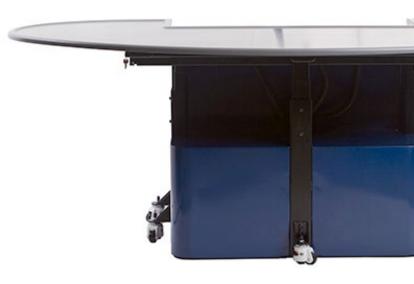

## MOBILEAXIS WORKSTATIONS

The MOBILE AXIS WORKSTATION makes lab-to-lecture transition quick and simple. With its new mobile capabilities, this ground breaking, multi-functional table can now be moved, shifted and spun for 360 degrees of mobile flexibility. The Axis table is the perfect workstation for any educational science application, including Chemistry, Biology, General Science, Physics and Robotics.

## **FEATURES**

- + Height adjustable from 30 to 36" [remotecontrolled lifting mechanism]
- + Mobility [easily adjustable leveling casters]
- + Sink Feature [optional, self-contained 5 gallon with level indicator lights]
- + Marine Edge Worktop [to control spills]
- + Lock-Out Controls [for safe operation of water and lift features]