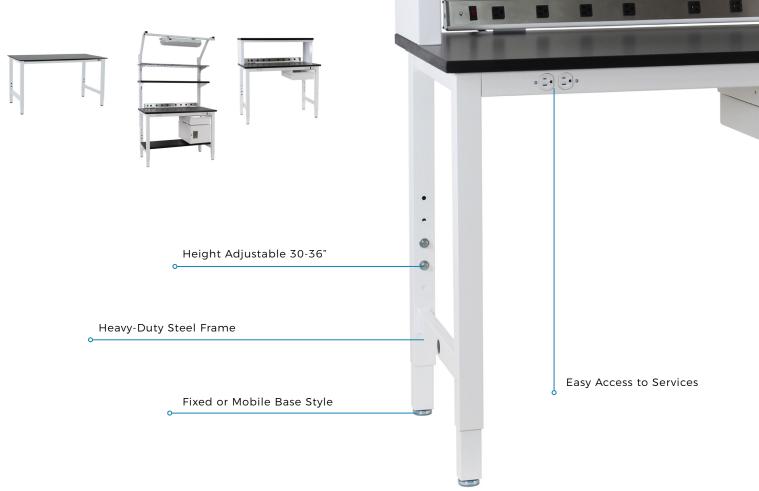

# METALFLEX LAB TABLES

The FLEX SERIES LAB TABLE has the versatility to accommodate all disciplines including General Science, Technology, Robotics, Engineering and Math. Flexibly designed to meet the unique requirements of the modern lab, each table is durably constructed with industrial grade, heavily welded steel.

## FEATURES

- + Height Adjustable [30-36"// sit to stand table position]
- + Fixed Style or Mobile Base [4" heavy duty locking casters]
- + Powder Coated Steel Frame [available in a variety of colors]
- + Durable Work Surface Options [phenolic resin or plastic laminate]
- + Service Supply Modules [easy access to H/C water, gas, electricity & data]
- + Under-Bench Storage [optional drawer, cupboard or combination storage]
- + Adjustable Reagent Shelving [with optional LED task lighting]

### TABLE FRAMES

STEEL COLORS [60% Gloss] WHITE | BLACK | STORM GRAY | BEIGE | BLUE | DARK BLUE

#### WORK SURFACES

PHENOLIC RESIN COLORS TITAN WHITE | BLACK PLASTIC LAMINATE COLORS WHITE | BLACK | CLOUDY GRAY | BEIGE | STORM GRAY