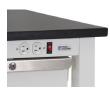

## FEATURES

- + Height Adjustable [30-36"// sit to stand table position]
- + Fixed Style or Mobile Base [4" heavy duty locking casters]
- + Powder Coated Steel Frame [available in a variety of colors]
- + Durable Work Surface Options [phenolic resin or plastic laminate]
- + Service Supply Modules [easy access to H/C water, gas, electricity & data]
- + Under-Bench Storage [optional drawer, cupboard or combination storage]
- + Adjustable Reagent Shelving [with optional LED task lighting]