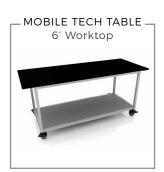

## LAB TABLES

The MOBILE TECH LAB TABLE is fabricated using high performance materials for sustainability. Flexibly designed and carefully constructed to provide a durable, streamlined solution for the modern lab, the LS-Mobile Tech Lab Table eliminates the need for other bulky lab furniture. It's the perfect workstation for any sustainable lab environment where flexibility is mandatory for routine work efficiency.

## **FEATURES**

- + **Powder Coated Steel Frame** [inset 3-6" or flush frame design
- + 5" Heavy Duty Locking Casters
- + HPL // Chemical Resistant Top [high pressure laminate]
- + Work Surface Sizes [2', 2.5', 4', 5' or 6']
- + Welded Steel Frame [1200lb. weight capacity]
- + Worktop Cutout for Cable Management [concealment of wires + hoses]