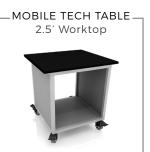

ricated using high performance materials for sustainability. Flexibly designed and carefully constructed to provide a durable, streamlined solution for the modern lab, the LS-Mobile Tech Lab Table eliminates the need for other bulky lab furniture. It's the perfect workstation for any sustainable lab environment where flexibility is mandatory for routine work efficiency.

## **FEATURES**

- + **Powder Coated Steel Frame** [inset 3-6" or flush frame design
- + 5" Heavy Duty Locking Casters
- + HPL // Chemical Resistant Top [high pressure laminate]
- + Work Surface Sizes [2', 2.5', 4', 5' or 6']
- + Welded Steel Frame [1200lb. weight capacity]
- + Worktop Cutout for Cable Management [concealment of wires + hoses]





MOBILETECH



MOBILE TECH TABLE -2' Worktop

A STREAMLINED SOLUTION FOR