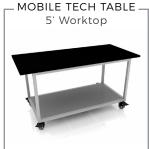

## LAB TABLES

The MOBILE TECH LAB TABLE is fabricated using high performance materials for sustainability. Flexibly designed and carefully constructed to provide a durable, streamlined solution for the modern lab, the LS-Mobile Tech Lab Table eliminates the need for other bulky lab furniture. It's the perfect workstation for any sustainable lab environment where flexibility is mandatory for routine work efficiency.

## **FEATURES**

- + **Powder Coated Steel Frame** [inset 3-6" or flush frame design
- + 5" Heavy Duty Locking Casters
- + HPL // Chemical Resistant Top [high pressure laminate]
- + Work Surface Sizes [2', 2.5', 4', 5' or 6']
- + Welded Steel Frame [1200lb. weight capacity]
- + Worktop Cutout for Cable Management [concealment of wires + hoses]