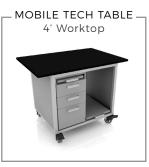

## LAB TABLES

The MOBILE TECH LAB TABLE is fabricated using high performance materials for sustainability. Flexibly designed and carefully constructed to provide a durable, streamlined solution for the modern lab, the LS-Mobile Tech Lab Table eliminates the need for other bulky lab furniture. It's the perfect workstation for any sustainable lab environment where flexibility is mandatory for routine work efficiency.

## **FEATURES**

- + **Powder Coated Steel Frame** [inset 3-6" or flush frame design
- + 5" Heavy Duty Locking Casters
- + HPL // Chemical Resistant Top [high pressure laminate]
- + Work Surface Sizes [2', 2.5', 4', 5' or 6']
- + Welded Steel Frame [1200lb. weight capacity]
- + Worktop Cutout for Cable Management [concealment of wires + hoses]