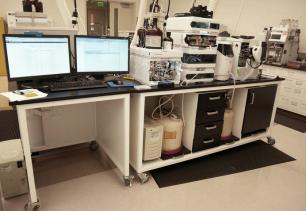

## LAB TABLES

The MOBILE TECH LAB TABLE is fabricated using high performance materials for sustainability. Flexibly designed and carefully constructed to provide a durable, streamlined solution for the modern lab, the LS-Mobile Tech Lab Table eliminates the need for other bulky lab furniture. It's the perfect workstation for any sustainable lab environment where flexibility is mandatory for routine work efficiency.

## **FEATURES**

- + **Powder Coated Steel Frame** [inset 3-6" or flush frame design
- + 5" Heavy Duty Locking Casters
- + HPL // Chemical Resistant Top [high pressure laminate]
- + Work Surface Sizes [2', 2.5', 4', 5' or 6']
- + Welded Steel Frame [1200lb. weight capacity]
- + Worktop Cutout for Cable Management [concealment of wires + hoses]