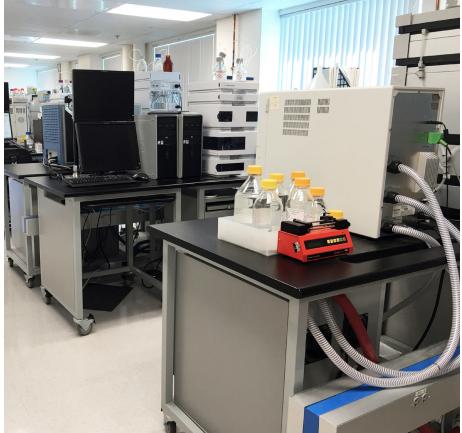

## LAB TABLES

The MOBILE TECH LAB TABLE is fabricated using high performance materials for sustainability. Flexibly designed and carefully constructed to provide a durable, streamlined solution for the modern lab, the LS-Mobile Tech Lab Table eliminates the need for other bulky lab furniture. It's the perfect workstation for any sustainable lab environment where flexibility is mandatory for routine work efficiency.