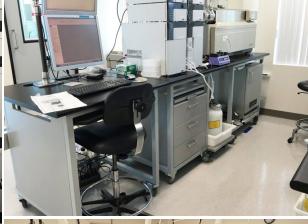

## LAB TABLES

The MOBILE TECH LAB TABLE is fabricated using high performance materials for sustainability. Flexibly designed and carefully constructed to provide a durable, streamlined solution for the modern lab, the LS-Mobile Tech Lab Table eliminates the need for other bulky lab furniture. It's the perfect workstation for any sustainable lab environment where flexibility is mandatory for routine work efficiency.

## **FEATURES**

- + **Powder Coated Steel Frame** [inset 3-6" or flush frame design
- + 5" Heavy Duty Locking Casters
- + HPL // Chemical Resistant Top [high pressure laminate]
- + Work Surface Sizes [2', 2.5', 4', 5' or 6']
- + Welded Steel Frame [1200lb. weight capacity]
- + Worktop Cutout for Cable Management [concealment of wires + hoses]