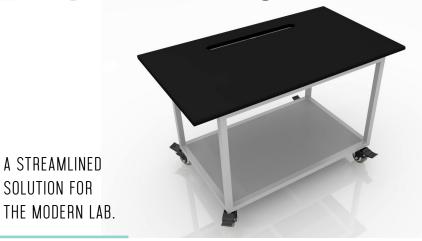

## LAB TABLES

The MOBILE TECH LAB TABLE is fabricated using high performance materials for sustainability. Flexibly designed and carefully constructed to provide a durable, streamlined solution for the modern lab, the LS-Mobile Tech Lab Table eliminates the need for other bulky lab furniture. It's the perfect workstation for any sustainable lab environment where flexibility is mandatory for routine work efficiency.

## **FEATURES**

- + **Powder Coated Steel Frame** [inset 3-6" or flush frame design
- + 5" Heavy Duty Locking Casters
- + HPL // Chemical Resistant Top [high pressure laminate]
- + Work Surface Sizes [2', 2.5', 4', 5' or 6']
- + Welded Steel Frame [1200lb. weight capacity]
- + Worktop Cutout for Cable Management [concealment of wires + hoses]