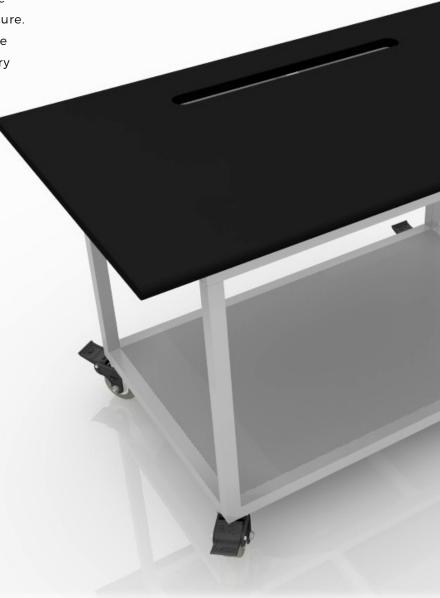

## LAB TABLES

The MOBILE TECH LAB TABLE is fabricated using high performance materials for sustainability. Flexibly designed and carefully constructed to provide a durable, streamlined solution for the modern lab, the LS-Mobile Tech Lab Table eliminates the need for other bulky lab furniture. It's the perfect workstation for any sustainable lab environment where flexibility is mandatory for routine work efficiency.

## **FEATURES**

- + **Powder Coated Steel Frame** [inset 3-6" or flush frame design
- + 5" Heavy Duty Locking Casters
- + HPL // Chemical Resistant Top [high pressure laminate]
- + Work Surface Sizes [2', 2.5', 4', 5' or 6']
- + Welded Steel Frame [1200lb. weight capacity]
- + Worktop Cutout for Cable Management [concealment of wires + hoses]