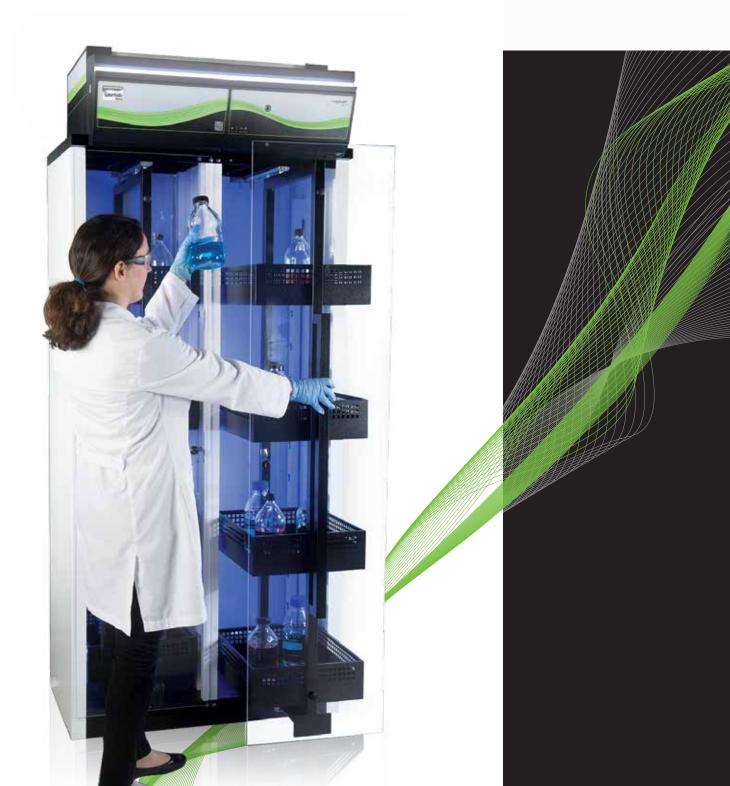

# CAPTAIR SMART

#### DUCTLESS FILTERING CHEMICAL STORAGE CABINETS

Life in the laboratory becomes simpler and safer

## Safer to operate

- The configurable filtering system above the enclosure can be adapted to filter gases, solvents, powders and
  particulates keeping the user and the lab protected by safely and efficiently recirculating air within the room and
  releasing purified air back into the room free of any toxic hazardous vapors or odors.
- Meets AFNOR NFX 15 211/ANSI Z9.5-2012 filtration efficiency standard (classes 1 and 2).
- New sensors are added for detection of solvents or acids or formaldehyde.
- New sensors are added if doors are left open.
- ESP Program: Usage certification delivered with each unit after approval of your storages by our in-house lab.

## Organize your chemical storage

- Smaller sizes are available for use on or under counters or equipment.
- Floor-standng models can be configured with adjustable spill-proof shelves, pull-out vertical shelves, and large volume drawers.