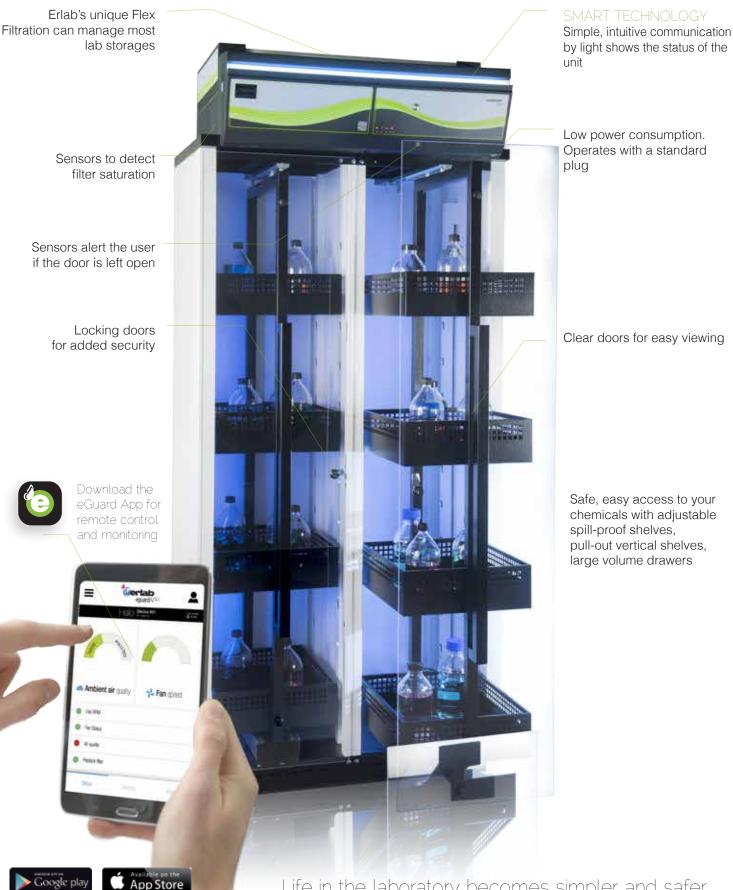

**Smart Technology**: The new Captair Smart filtering chemical storage cabinets are designed with a simple and innovative way of communication. Smart Technology uses simple light to show that the unit is operating safely so you can focus your attention on what is most important: your work.

Filtration

Demand the best filtration quality

Simple to use

A single activation key

Safety

A powerful communication interface via light pulses to enhance safety.

Connectivity

Connect your device and monitor its use remotely via our mobile solutions.

## Simpler to use

SMART technology informs users about their protection using light and sound .
 Light and sound pulses give real time information about:

Doors are left open Filter breakthrough Fan Failure

• The eGuard App gives you remote control to monitor the hood, change the settings, and delivers safety alerts immediately to your mobile, tablet or PC device.

## Safer to operate

- The configurable filtering system above the enclosure can be adapted to filter gases, solvents, powders and
  particulates keeping the user and the lab protected by safely and efficiently recirculating air within the room and
  releasing purified air back into the room free of any toxic hazardous vapors or odors.
- Meets AFNOR NFX 15 211/ANSI Z9.5-2012 filtration efficiency standard (classes 1 and 2).
- New sensors are added for detection of solvents or acids or formaldehyde.
- New sensors are added if doors are left open.
- ESP Program: Usage certification delivered with each unit after approval of your storages by our in-house lab.

## Organize your chemical storage

- Smaller sizes are available for use on or under counters or equipment.
- Floor-standng models can be configured with adjustable spill-proof shelves, pull-out vertical shelves, and large volume drawers.