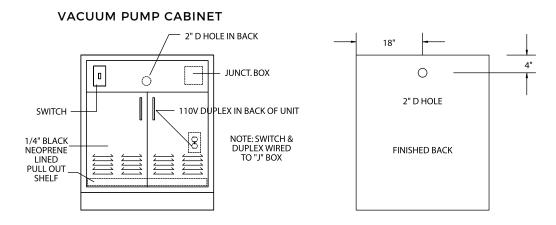

ach cabinet for countertop installation.

Doors have a continuous hinge and lever type handles with a hidden 3-point lock mechanism. If a self-closing feature is required, a hydraulic closure will be attached to the doors and a custom closing system attached to the interior cabinet. The back of the cabinet has two venting holes that are plugged with 2" barrel bungs.

LS-Flammable Liquid Storage Cabinets are constructed in accordance with OSHA and NFPA 30, and are UL listed.



LS-Flammable storage cabinets can be painted any standard color or safety yellow.

For synchronized self-closing doors, add -SCC to the part number. For 22" deep, replace -200 with -220. For mobile cabinet, contact your LS representative.



LS-Acid storage cabinets can be painted any standard color or safety blue.



Additional insulation materials for noise reduction available upon request.