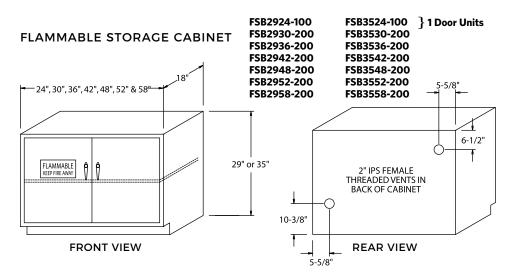

## FLAMMABLE + ACID STORAGE CABINETS // VACUUM PUMP CABINET

The LS-Flammable Liquid
Storage Cabinet is a "cabinetwithin-a-cabinet" design with
fully welded 18ga interior and
exterior units. Both cabinets
are completely powder coated
inside and out, offering greater
protection against corrosion then
the standard double panel
construction. This design creates
a 1.5" airspace on all four sides as
well as top and bottom for heat
resistance up to 2400 degrees F.

The interior of the cabinet contains one fully adjustable shelf and a 2" deep removable drip pan to capture any spills or leaks inside the cabinet.

Exterior depth of the cabinet is 18" and interior depth is 14". A 2" x 2" 12ga support angle is shipped with each cabinet for countertop installation.

Doors have a continuous hinge and lever type handles with a hidden 3-point lock mechanism. If a self-closing feature is required, a hydraulic closure will be attached to the doors and a custom closing system attached to the interior cabinet. The back of the cabinet has two venting holes that are plugged with 2" barrel bungs.

LS-Flammable Liquid Storage Cabinets are constructed in accordance with OSHA and NFPA 30, and are UL listed.

LS-Flammable storage cabinets can be painted any standard color or safety yellow.

For synchronized self-closing doors, add -SCC to the part number. For 22" deep, replace -200 with -220. For mobile cabinet, contact your LS representative.