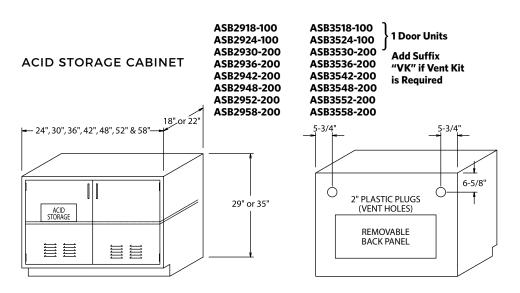

LS-Acid storage cabinets can be painted any standard color or safety blue.

Additional insulation materials for noise reduction available upon request.